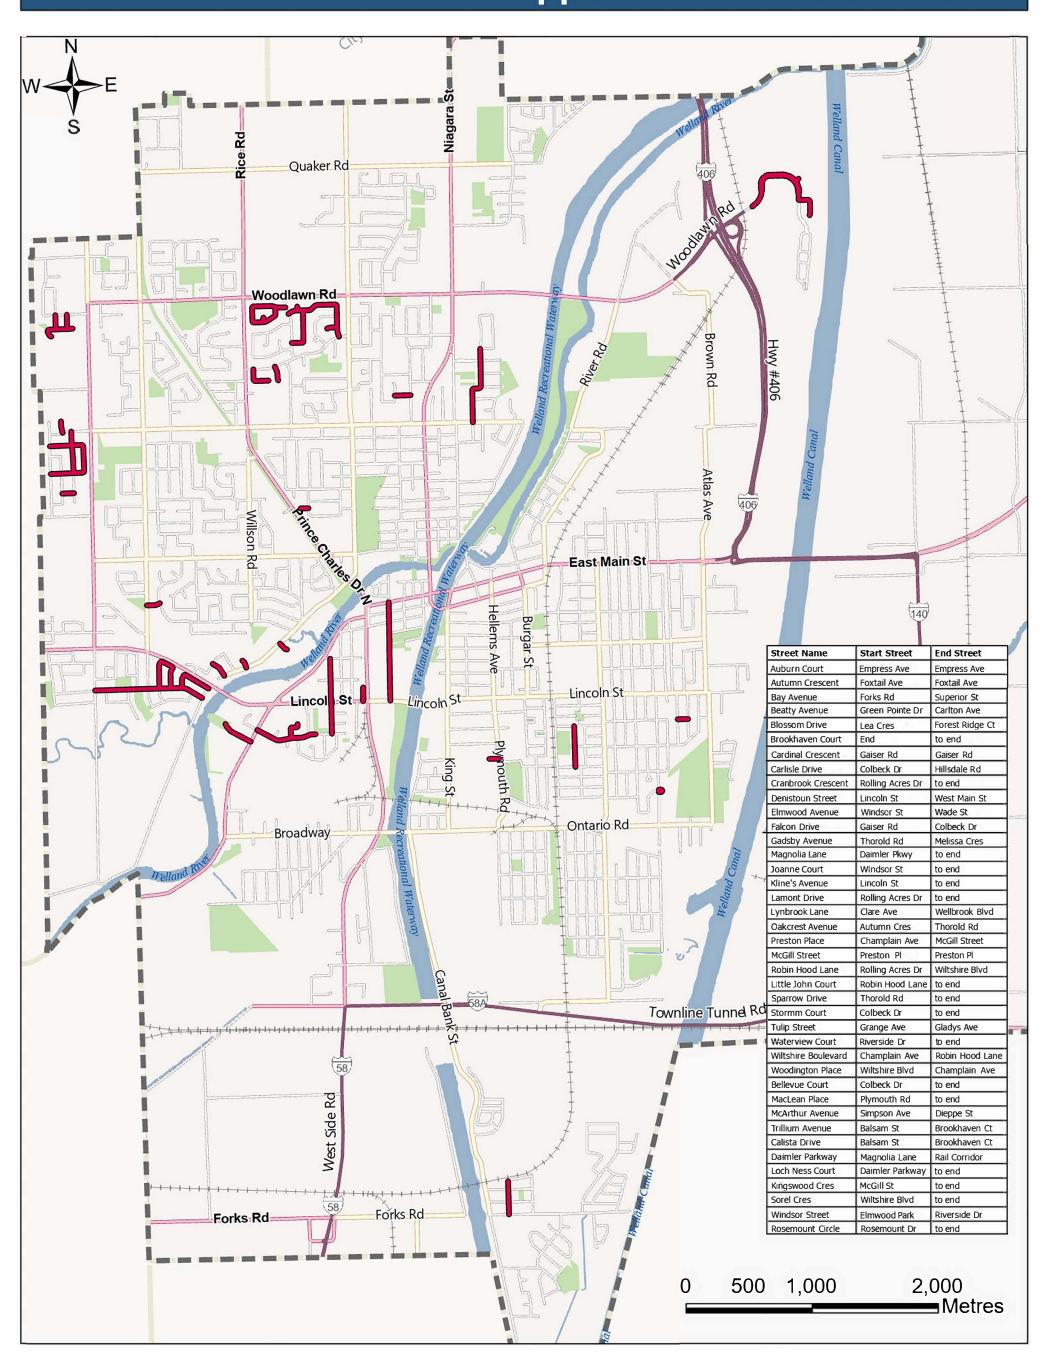

## ENG-2025-18 Tender Award - Crack Sealing Program Appendix 1 - Location Plan

2025 Crack Sealing Locations

The information contained in this map may represent unintended errors or distortions of fact and the City of Welland (the City) makes no representations or warranties, express or implied, as to the accuracy or completeness of the data and all information should be verified independently. This map is not a legal plan of survey. Depictions of property lines and other features are provided for schematic purposes and should be used for reference only. No part of these drawings, or information, or hard copies made from them may be reproduced and/or distributed without written permission from the City. Copyright © 2025 The Corporation of the City of Welland and its Suppliers.