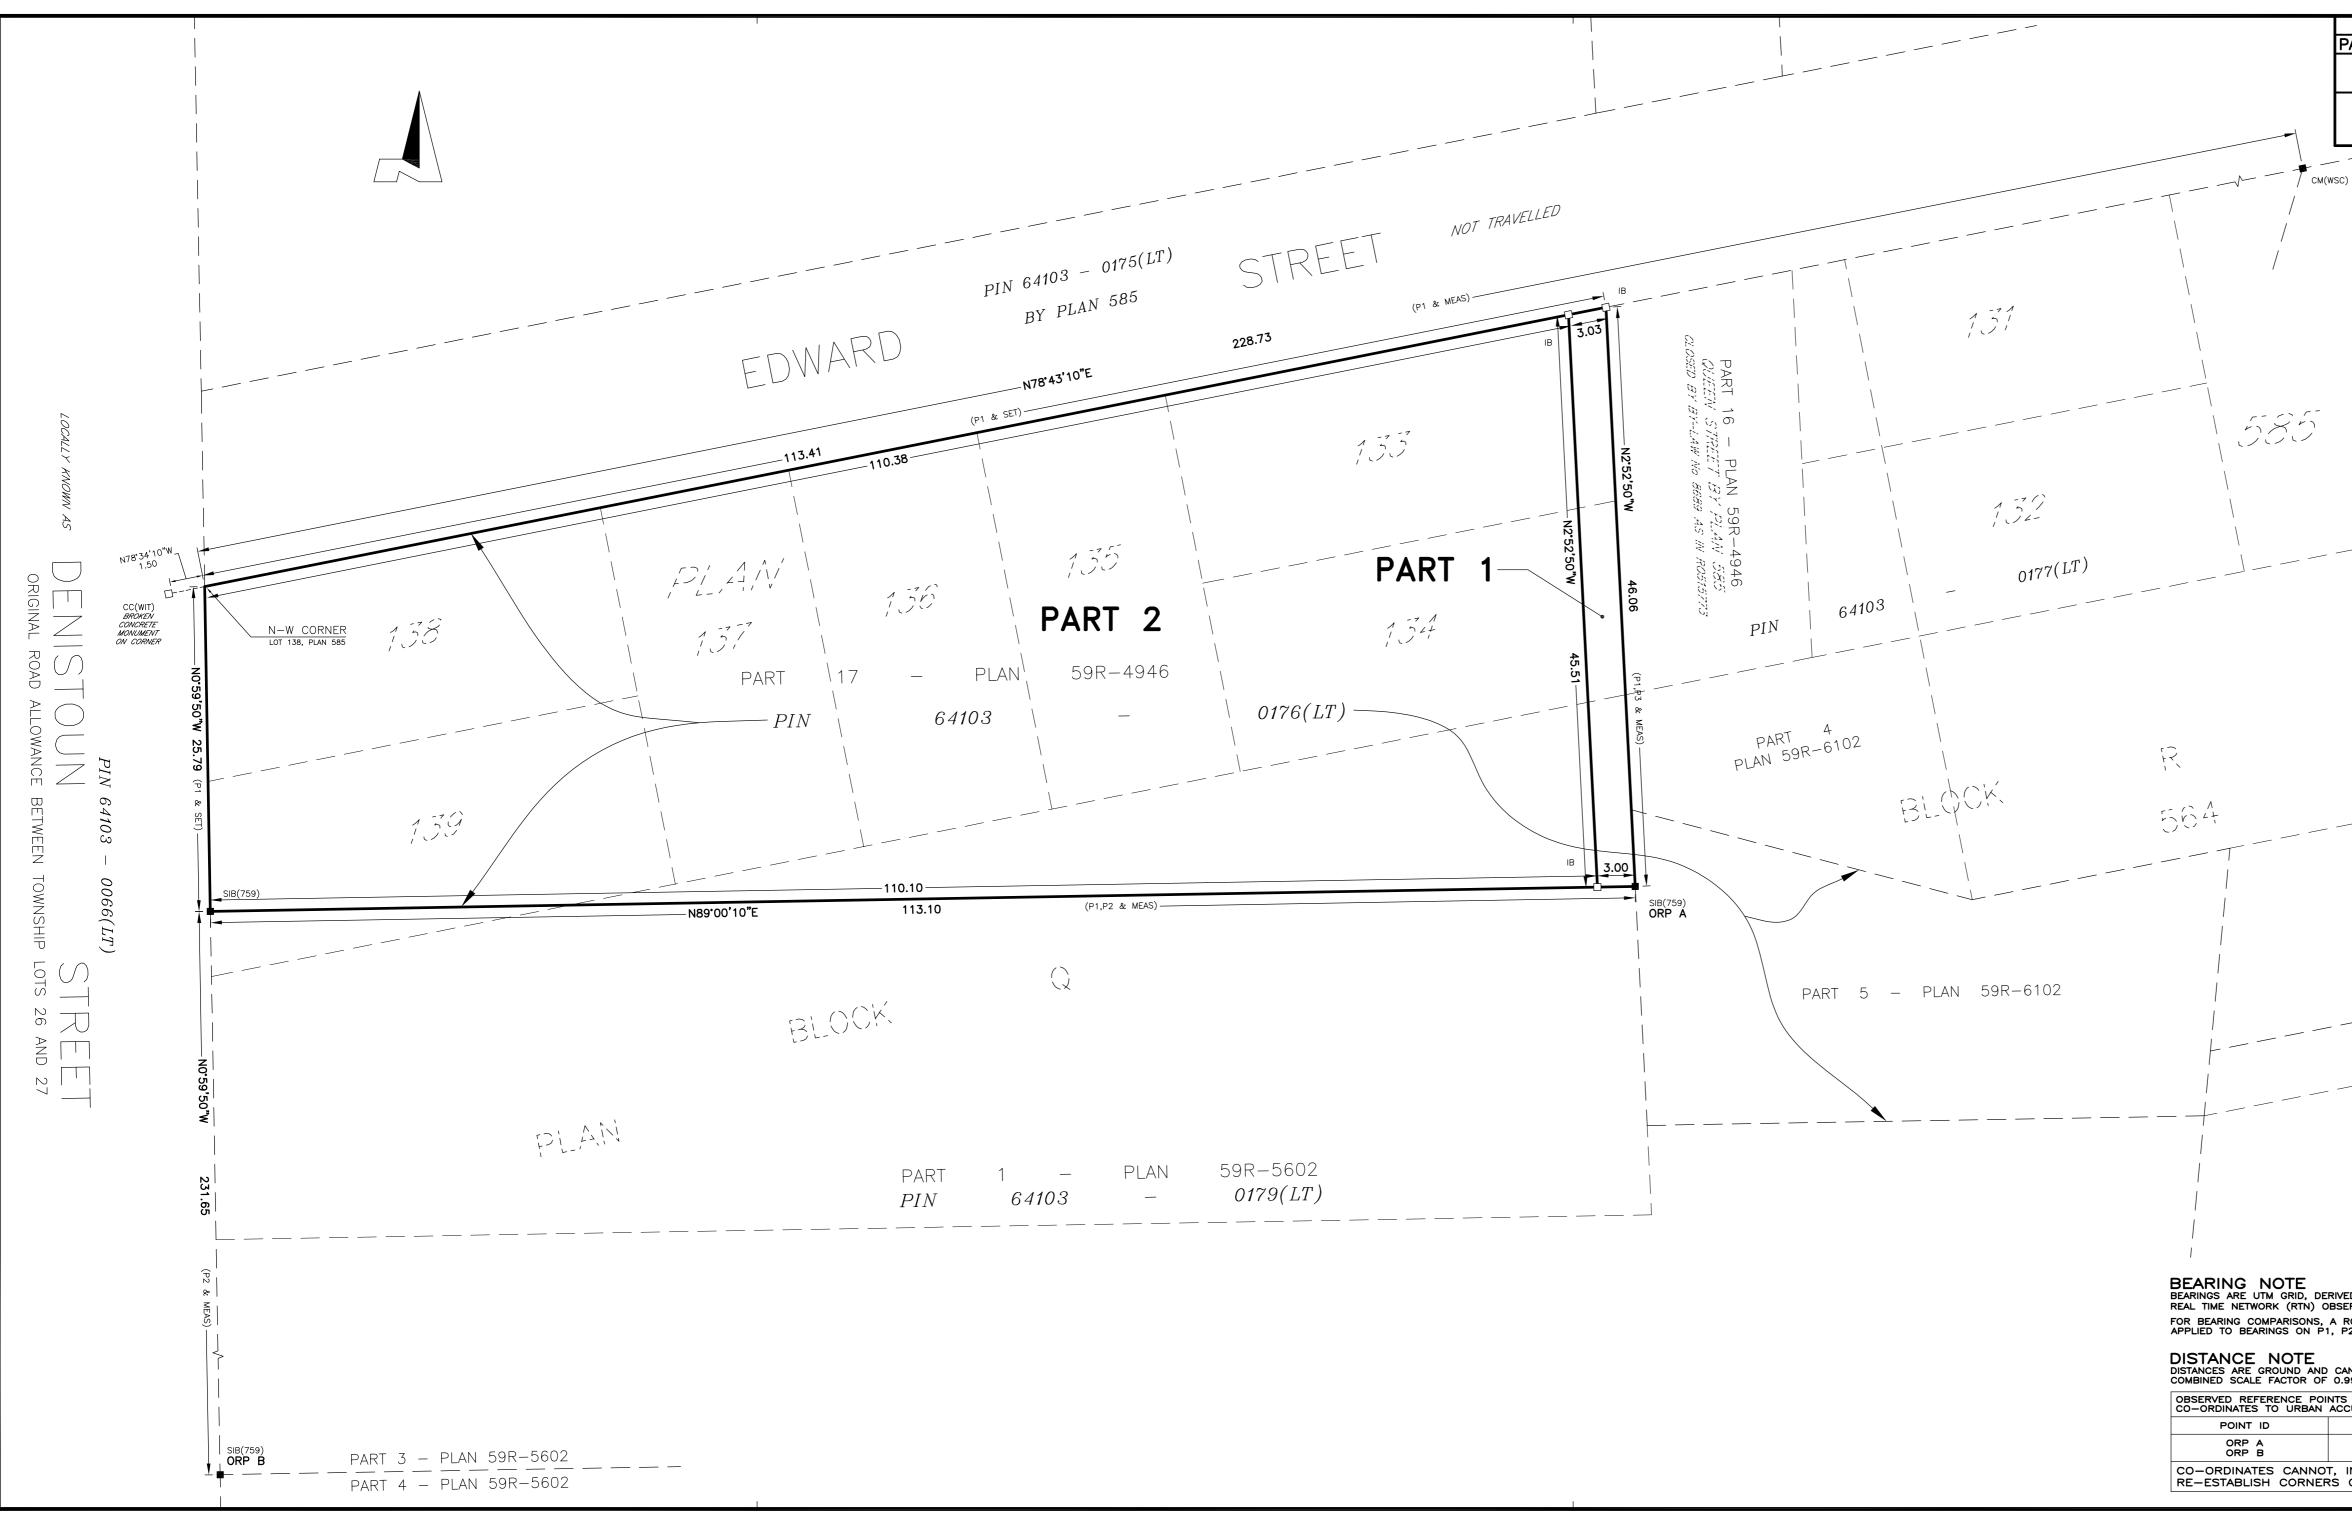

|                                                                                                                                                        | I                                       | SCHEDULE                                    |                  |                                                                                                                                                                  |                                                     |  |
|--------------------------------------------------------------------------------------------------------------------------------------------------------|-----------------------------------------|---------------------------------------------|------------------|------------------------------------------------------------------------------------------------------------------------------------------------------------------|-----------------------------------------------------|--|
| PART                                                                                                                                                   | LOT                                     | / BLOCK                                     | PLAN             | PIN                                                                                                                                                              |                                                     |  |
|                                                                                                                                                        | /                                       | TS 133 AND 134                              | PLAN 585         |                                                                                                                                                                  |                                                     |  |
| 1                                                                                                                                                      | PART_0                                  | DF BLOCK Q                                  | PLAN 564         | PART OF PIN                                                                                                                                                      |                                                     |  |
|                                                                                                                                                        | ALL OF LOTS 135                         | 5, 136, 137 AND 138,<br>TS 133, 134 AND 139 | PLAN 585         | 64103–0176(LT)                                                                                                                                                   | PLAN 59R-17992                                      |  |
| 2                                                                                                                                                      |                                         | DF BLOCK Q                                  | PLAN 564         |                                                                                                                                                                  |                                                     |  |
|                                                                                                                                                        |                                         |                                             | 1 JUH JUH        |                                                                                                                                                                  | Received and deposited                              |  |
| 2)                                                                                                                                                     |                                         |                                             |                  |                                                                                                                                                                  | February 22 <sup>nd</sup> , 2024                    |  |
| • /                                                                                                                                                    |                                         |                                             |                  |                                                                                                                                                                  | 1.001uary 22, 2024                                  |  |
|                                                                                                                                                        |                                         |                                             |                  |                                                                                                                                                                  | Todd Bondy                                          |  |
|                                                                                                                                                        |                                         |                                             |                  |                                                                                                                                                                  |                                                     |  |
|                                                                                                                                                        |                                         |                                             |                  |                                                                                                                                                                  | Representative for the                              |  |
|                                                                                                                                                        |                                         |                                             |                  |                                                                                                                                                                  | Land Registrar for the                              |  |
|                                                                                                                                                        |                                         |                                             |                  |                                                                                                                                                                  | Land Titles Division of                             |  |
|                                                                                                                                                        |                                         |                                             |                  |                                                                                                                                                                  | Niagara South (No.59)                               |  |
|                                                                                                                                                        |                                         |                                             |                  |                                                                                                                                                                  |                                                     |  |
|                                                                                                                                                        |                                         |                                             |                  |                                                                                                                                                                  |                                                     |  |
|                                                                                                                                                        |                                         |                                             |                  |                                                                                                                                                                  |                                                     |  |
|                                                                                                                                                        |                                         |                                             |                  |                                                                                                                                                                  |                                                     |  |
|                                                                                                                                                        |                                         |                                             | PLAN             | OF SUR                                                                                                                                                           | VEY OF                                              |  |
|                                                                                                                                                        |                                         |                                             |                  | LOTS 133, 134, 135, 136, 137<br>AND 138, AND PART OF LOT 139<br>PLAN 585                                                                                         |                                                     |  |
|                                                                                                                                                        |                                         |                                             |                  |                                                                                                                                                                  |                                                     |  |
|                                                                                                                                                        |                                         |                                             | AND              |                                                                                                                                                                  |                                                     |  |
|                                                                                                                                                        |                                         |                                             |                  |                                                                                                                                                                  |                                                     |  |
|                                                                                                                                                        |                                         |                                             |                  |                                                                                                                                                                  |                                                     |  |
|                                                                                                                                                        |                                         |                                             |                  |                                                                                                                                                                  |                                                     |  |
|                                                                                                                                                        |                                         |                                             |                  | ΓΥΟ                                                                                                                                                              | F WELLAND                                           |  |
|                                                                                                                                                        |                                         |                                             | REGI             |                                                                                                                                                                  | CIPALITY OF NIAGARA                                 |  |
|                                                                                                                                                        |                                         |                                             | SCALE            | 1 : 300                                                                                                                                                          |                                                     |  |
|                                                                                                                                                        |                                         |                                             | 0 1 2 3          |                                                                                                                                                                  | 15 20 30                                            |  |
|                                                                                                                                                        |                                         |                                             |                  | D G. CHAMBER                                                                                                                                                     |                                                     |  |
|                                                                                                                                                        |                                         |                                             | UNTARI           | O LAND SURVE                                                                                                                                                     | IUK                                                 |  |
|                                                                                                                                                        |                                         |                                             |                  |                                                                                                                                                                  |                                                     |  |
|                                                                                                                                                        |                                         |                                             |                  |                                                                                                                                                                  |                                                     |  |
|                                                                                                                                                        |                                         |                                             |                  |                                                                                                                                                                  | DF THIS PLAN IS 862mm IN WIDTH BY                   |  |
|                                                                                                                                                        |                                         |                                             |                  |                                                                                                                                                                  | PLOTTED AT A SCALE OF 1:300                         |  |
|                                                                                                                                                        |                                         |                                             |                  |                                                                                                                                                                  |                                                     |  |
|                                                                                                                                                        |                                         |                                             |                  |                                                                                                                                                                  |                                                     |  |
|                                                                                                                                                        |                                         |                                             | METE             | RIC NOTE                                                                                                                                                         |                                                     |  |
|                                                                                                                                                        |                                         |                                             | DISTANC          | ES AND COORDIN                                                                                                                                                   | IATES SHOWN ON THIS PLAN ARE IN                     |  |
|                                                                                                                                                        |                                         |                                             |                  |                                                                                                                                                                  | NVERTED TO FEET BY DIVIDING BY 0.3048.              |  |
|                                                                                                                                                        |                                         |                                             |                  |                                                                                                                                                                  |                                                     |  |
|                                                                                                                                                        |                                         | _                                           | _                |                                                                                                                                                                  |                                                     |  |
|                                                                                                                                                        |                                         |                                             | LEGEN            | ND                                                                                                                                                               |                                                     |  |
|                                                                                                                                                        |                                         |                                             |                  | DENOTES SURV                                                                                                                                                     | YEY MONUMENT FOUND                                  |  |
|                                                                                                                                                        |                                         | ·                                           | <br>SIB          | " SURV                                                                                                                                                           | EY MONUMENT SET<br>DARD IRON BAR                    |  |
|                                                                                                                                                        |                                         |                                             | SSIB             | " SHOF                                                                                                                                                           | RT STANDARD IRON BAR                                |  |
| _                                                                                                                                                      |                                         |                                             | IB<br>MEAS       |                                                                                                                                                                  | URED                                                |  |
|                                                                                                                                                        |                                         |                                             | WIT<br>OU        | " WITNE<br>" ORIGI                                                                                                                                               | ESS<br>N UNKNOWN                                    |  |
|                                                                                                                                                        |                                         |                                             | N/S/E/V          | V " NORT                                                                                                                                                         | H/SOUTH/EAST/WEST                                   |  |
|                                                                                                                                                        |                                         |                                             | PIN<br>P1        | " DEPC                                                                                                                                                           | PERTY IDENTIFICATION NUMBER<br>ISITED PLAN 59R-4946 |  |
|                                                                                                                                                        |                                         |                                             | P2<br>P3         |                                                                                                                                                                  | ISITED PLAN 59R–5602<br>ISITED PLAN 59R–6102        |  |
|                                                                                                                                                        |                                         |                                             | мто              | " MINIS                                                                                                                                                          | TRY OF TRANSPORTATION, ONTARIO                      |  |
|                                                                                                                                                        |                                         |                                             | 759<br>WSC       |                                                                                                                                                                  | CLARKE, O.L.S.<br>AND SHIP CANAL                    |  |
|                                                                                                                                                        |                                         |                                             | OT ID I          |                                                                                                                                                                  |                                                     |  |
|                                                                                                                                                        |                                         |                                             |                  | EYOR'S CEH                                                                                                                                                       | <b>STIFICATE</b>                                    |  |
|                                                                                                                                                        |                                         |                                             |                  | I CERTIFY THAT:<br>1) THIS SURVEY AND PLAN ARE CORRECT AND IN ACCORDANCE WITH THE                                                                                |                                                     |  |
| ED FROM OBSERVED REFERENCE POINTS A AND B BY<br>ERVATIONS, UTM ZONE 17, NAD83 (CSRS) (2010)<br>ROTATION OF 1'01'50" COUNTERCLOCKWISE WAS<br>P2 AND P3. |                                         |                                             | SURVEY           | SURVEYS ACT, THE SURVEYORS ACT AND THE LAND TITLES ACT AND THE<br>REGULATIONS MADE UNDER THEM;<br>2) THE SURVEY WAS COMPLETED ON THE 13th DAY OF FEBRUARY, 2024. |                                                     |  |
|                                                                                                                                                        |                                         |                                             |                  |                                                                                                                                                                  |                                                     |  |
|                                                                                                                                                        |                                         |                                             |                  | $FEP = 16 - 2024 \qquad \qquad T T T T T T T T$                                                                                                                  |                                                     |  |
|                                                                                                                                                        |                                         |                                             |                  | FEB. 16, 2024 Operation   DATE DONALD G. CHAMBERS, B. Sc., O.L.S.                                                                                                |                                                     |  |
| AN BE CONVERTED TO GRID BY MULTIPLYING BY THE<br>999821.                                                                                               |                                         |                                             | THIS PLAN        | DATEDONALD G. CHAMBERS, B. Sc., O.L.S.THIS PLAN OF SURVEY RELATES TO A.O.L.S. PLAN SUBMISSION FORM V-52315                                                       |                                                     |  |
| S (ORPS<br>CURACY                                                                                                                                      | 3): UTM ZONE 17, N<br>PER SEC. 14 (2) ( | AD 83 (CSRS) (2010).<br>OF O.REG. 216/10    |                  |                                                                                                                                                                  | RS AND ASSOCIATES                                   |  |
|                                                                                                                                                        | ORTHING                                 | EASTING                                     |                  |                                                                                                                                                                  | URVEYING LTD                                        |  |
|                                                                                                                                                        | 60931.80<br>60698.24                    | 642245.42<br>642136.36                      | 1                | 2 THOROLD ROAD E                                                                                                                                                 | AST (905) 735–7841 / 735–7844                       |  |
| IN THE                                                                                                                                                 | EMSELVES, BE US                         | SED TO                                      | L                | WELLAND ONTARIC<br>L3C 3T2                                                                                                                                       |                                                     |  |
| UR B                                                                                                                                                   | JUNDARIES SHOW                          | N ON THIS PLAN.                             | DRAWN BY:<br>DHT | MSCAD: 24004_M                                                                                                                                                   | DWG: FILE No:                                       |  |
|                                                                                                                                                        | 1                                       |                                             |                  |                                                                                                                                                                  | 2+00+_INI 24=04                                     |  |