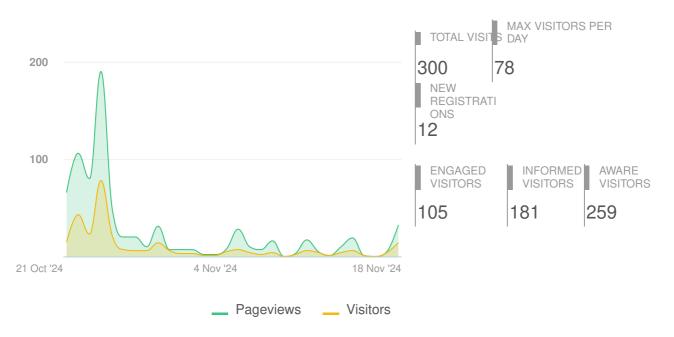

# **Visitors Summary**

## PARTICIPANT SUMMARY

| ENGAGED  | 105 ENGAGED PARTICIPA          | NTS              |                                                             |                       |                                            | (%)          |
|----------|--------------------------------|------------------|-------------------------------------------------------------|-----------------------|--------------------------------------------|--------------|
|          |                                | Registered       | Unverified                                                  | Anonymous             | Council Composition                        | 105 (40.5%)  |
| INFORMED | Contributed on Forums          | 0                | 0                                                           | 0                     | Council Composition                        | 100 (40.070) |
|          | Participated in Surveys        | 28               | 0                                                           | 77                    |                                            |              |
|          | Contributed to Newsfeeds       | 0                | 0                                                           | 0                     |                                            |              |
|          | Participated in Quick Polls    | 0                | 0                                                           | 0                     |                                            |              |
|          | Posted on Guestbooks           | 0                | 0                                                           | 0                     |                                            |              |
|          | Contributed to Stories         | 0                | 0                                                           | 0                     |                                            |              |
|          | Asked Questions                | 0                | 0                                                           | 0                     |                                            |              |
| AWARE    | Placed Pins on Places          | 0                | 0                                                           | 0                     |                                            |              |
|          | Contributed to Ideas           | 0                | 0                                                           | 0                     |                                            |              |
|          | * A single engag               | ed participant c | * Calculated as a percentage of total                       | visits to the Project |                                            |              |
| ENGAGED  | 181 INFORMED PARTICIPA         | NTS              |                                                             |                       |                                            | (%)          |
|          | _                              |                  |                                                             | Participants          | Council Composition                        | 180 (69.5%)  |
|          | Viewed a video                 |                  |                                                             | 0                     |                                            |              |
|          | Viewed a photo                 |                  |                                                             | 0                     |                                            |              |
|          | Downloaded a document          |                  |                                                             | 3                     |                                            |              |
|          | Visited the Key Dates page     |                  |                                                             | 0                     |                                            |              |
|          | Visited an FAQ list Page       |                  |                                                             | 0                     |                                            |              |
|          | Visited Instagram Page         |                  |                                                             | 0                     |                                            |              |
|          | Visited Multiple Project Pages | 3                |                                                             | 79                    |                                            |              |
| AWARE    | Contributed to a tool (engage  | d)               |                                                             | 105                   |                                            |              |
|          | * A single inform              | ed participant c | * Calculated as a percentage of total visits to the Project |                       |                                            |              |
| ENGAGED  | 259 AWARE PARTICIPANTS         | S                |                                                             | Participants          |                                            |              |
|          | Visited at least one Page      |                  |                                                             | 259                   | Council Composition                        | 259          |
| INFORMED |                                |                  |                                                             |                       |                                            |              |
| AWARE    |                                |                  |                                                             |                       |                                            |              |
|          | * Aware user could have also   | performed an l   | nformed or E                                                | ingaged Action        | * Total list of unique visitors to the pro | oject        |